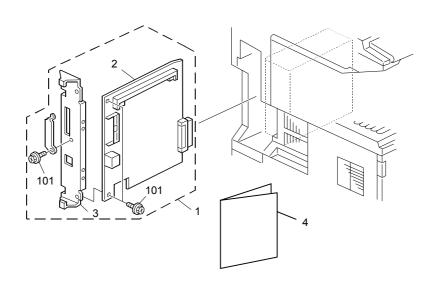

As per field request, the following scanner parts have been registered as service parts.

| Old part | New part  | Description                                | Q'ty | Int | Page | Index | Note |
|----------|-----------|--------------------------------------------|------|-----|------|-------|------|
| number   | number    |                                            |      |     |      |       |      |
|          | A8445017  | Scanner Board Assembly                     | 1    |     |      | 1     |      |
|          | A8775311  | Scanner Board                              | 1    |     |      | 2     |      |
|          | A8445813  | Panel – Scanner Board                      | 1    |     |      | 3     |      |
|          | A8448541  | Operating Instruction – Scanner (-17 only) | 1    |     |      | 4     |      |
|          | 04513006B | Tapping Screw – M3x6                       |      |     |      | 101   |      |